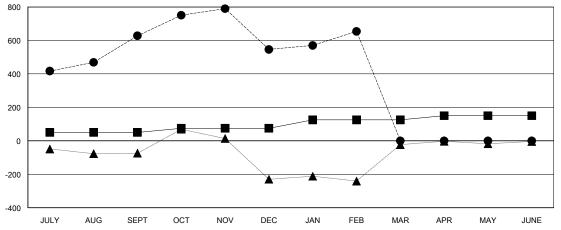

## GOALS AND ACTUAL NEW CLUBS CUMULATIVE

| - | MEMBER | GROWTH | NET | GOAL |
|---|--------|--------|-----|------|
|   |        |        |     |      |

- MEMBER GROWTH ACTUAL

- LAST YEAR MEMBERSHIP ACTUAL