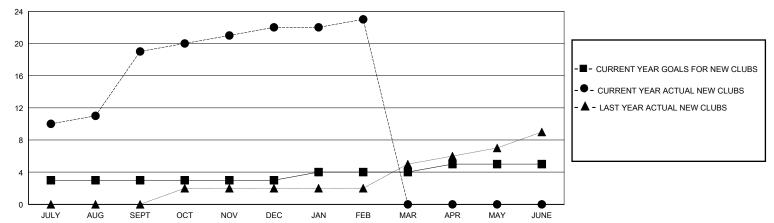

## GOALS AND ACTUAL NEW CLUBS CUMULATIVE

| - | MEMBER | GROWTH | NET | GOAL |
|---|--------|--------|-----|------|
|   |        |        |     |      |

- MEMBER GROWTH ACTUAL

- LAST YEAR MEMBERSHIP ACTUAL